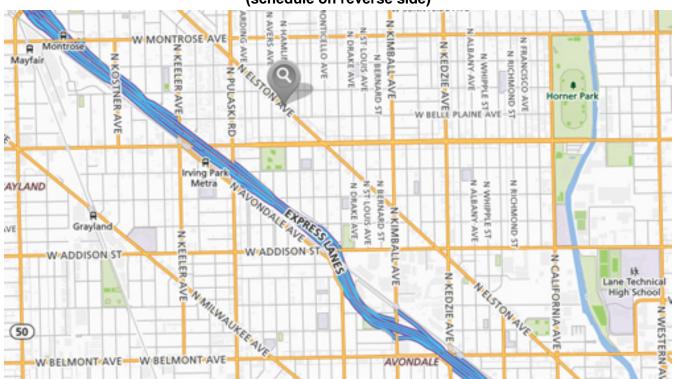

## **Directions to Ethnic Dance Chicago Locations**

(www.ethincdance.net/directions - info@ethnicdance.net)

(Schedule on reverse side)

### Chicago Latvian Community Center

4146 N Elston Ave - Chicago, IL 60618 NW corner of Elston (NW Diag) & Hamlin (3800W)

| Entrance on Hamlin                                                                                                                                                                                                                                                            |                                                                                                                                                                                                  |
|-------------------------------------------------------------------------------------------------------------------------------------------------------------------------------------------------------------------------------------------------------------------------------|--------------------------------------------------------------------------------------------------------------------------------------------------------------------------------------------------|
| Driving & Parking                                                                                                                                                                                                                                                             | Chicago Transit Authority (CTA)                                                                                                                                                                  |
| <ul> <li>I-90/94 to Irving Park Rd</li> <li>Turn E on Irving Park to Hamlin</li> <li>Turn N on Hamlin to Elston</li> </ul>                                                                                                                                                    | <ol> <li>Take CTA Blue Line to Irving Park Rd Station</li> <li>Take #80 Bus (Irving Park) E to Hamlin</li> <li>OR walk 4 blocks East on Irving Park to Hamlin</li> <li>Go to Step #10</li> </ol> |
| <ul> <li>Lake Shore Dr (US 41) to Irving Park Rd</li> <li>Turn W on Irving Park to Hamlin (3800W)</li> <li>Turn N on Hamlin to Elston</li> </ul>                                                                                                                              | <ul><li>5. Take CTA Brown Line to Irving Park Rd Station</li><li>6. Take #80 Bus (Irving Park) W to Hamlin</li><li>7. Go to Step #10</li></ul>                                                   |
| Plenty of street parking on Elston (NW Diag) and on Hamlin (one way northbound). NOTE: Check all parking signs and meters before leaving your car! Some parking meters in the area operate 24x7 and some residential streets require zoned parking permits for non-residents. | 8. Take CTA Red Line to Sheridan Rd Station 9. Take #80 Bus (Irving Park) W to Hamlin 10. 2-block walk N on Hamlin to Elston                                                                     |